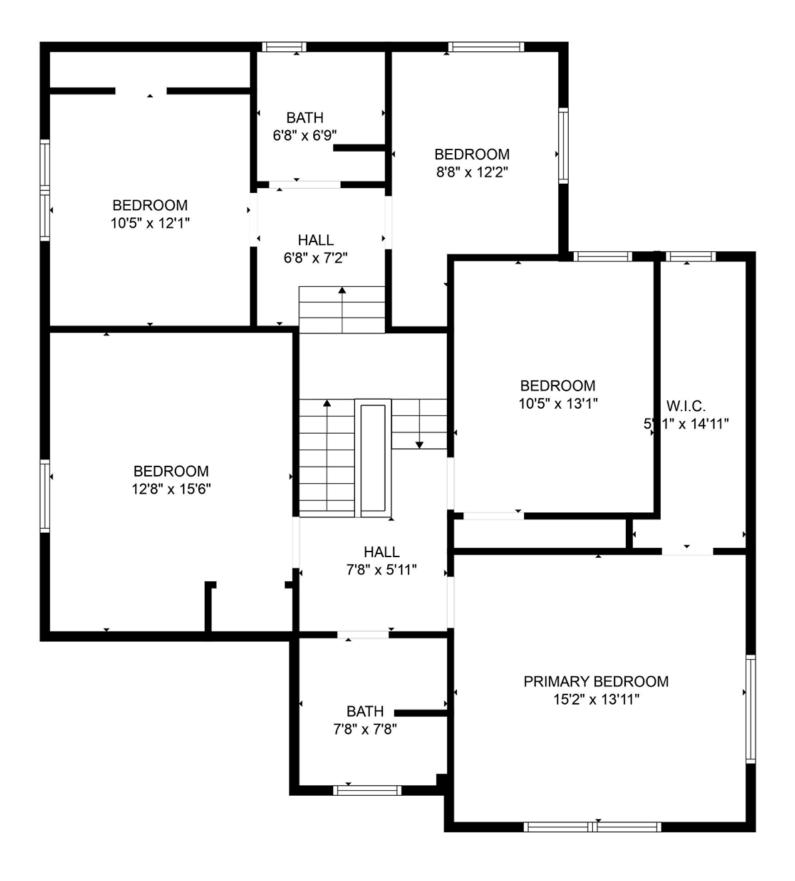

|                                                                                                                                                                                                                      |                                                                                                                                                                                                           |                                           |                  |                                                                                                                  | S           | TRUCTURE                                                                                                                                                      |          |                                                                                                                                        |                                                                                                                                                                                                                                                |                                                                          |
|----------------------------------------------------------------------------------------------------------------------------------------------------------------------------------------------------------------------|-----------------------------------------------------------------------------------------------------------------------------------------------------------------------------------------------------------|-------------------------------------------|------------------|------------------------------------------------------------------------------------------------------------------|-------------|---------------------------------------------------------------------------------------------------------------------------------------------------------------|----------|----------------------------------------------------------------------------------------------------------------------------------------|------------------------------------------------------------------------------------------------------------------------------------------------------------------------------------------------------------------------------------------------|--------------------------------------------------------------------------|
| Construction Sta<br>Rehab Needed<br>Construction Ma<br>Foundation Gran<br>Roof Membrane,<br>Basement Yes<br>Basement Access<br>Basement Access<br>Basement Descri<br>Garage No<br>Garage Capacity<br>Parking Parking | terials Clap<br>nite<br>Slate<br>s Type Walk<br>iption Bulkk                                                                                                                                              | board  <br>k-up                           |                  | Estimated Compl                                                                                                  | leti        | ion                                                                                                                                                           |          | List \$/Sq<br>SqFt-Apx<br>SqFt-Apx<br>SqFt-Apx<br>List \$/Sq<br>SqFt-Apx<br>List \$/Sq<br>SqFt-Apx<br>SqFt-Apx<br>SqFt-Apx<br>SqFt-Apx | Fin Above Grade<br>Ft Fin ABV Grade<br>Fin AG Source<br>Unfn Above Grade<br>Unfn AG Source<br>Fin Below Grade<br>Ft Fin Below Grade<br>Fin BG Source<br>Ft Fin Total<br>Unfn Below Grade<br>Unfn BG Source<br>Tot Below Grade<br>Tot BG Source | 2,404<br>\$239.18<br>Assessor<br>0<br>0<br>\$239.18<br>1,302<br>Assessor |
| ROOMS                                                                                                                                                                                                                | DIMS. / I                                                                                                                                                                                                 | VI                                        | ROOMS            | DIMS. / LVL                                                                                                      |             |                                                                                                                                                               | PUBI     | IC RECORD                                                                                                                              | S                                                                                                                                                                                                                                              |                                                                          |
| Kitchen<br>Bath - 1/2<br>Dining Room<br>Family Room<br>Living Room<br>Primary Bedroom<br>Bedroom<br>Bath - 3/4<br>Bedroom<br>Bedroom                                                                                 | $\begin{array}{c} 15.5 \times 14 \\ 10 \times 7.5 \\ 15 \times 13 \\ 15 \times 12.5 \\ 15 \times 14 \\ 15.5 \times 14 \\ 15.5 \times 13 \\ 7.5 \times 7.5 \\ 13 \times 10.5 \\ 12 \times 9.5 \end{array}$ | 1<br>1<br>1<br>2<br>2<br>2<br>2<br>2<br>2 | Bath - Full      | 7 x 6.5                                                                                                          |             | Deed - Recorded Type<br>Deeds - Total<br>Deed - Book 9412<br>Deed - Page 0548<br>Deed 2 - Page<br>Plan Survey Number<br>Property ID<br>Zoning Residential R-2 | Warranty |                                                                                                                                        | Jse<br>ns                                                                                                                                                                                                                                      |                                                                          |
|                                                                                                                                                                                                                      |                                                                                                                                                                                                           |                                           |                  |                                                                                                                  |             | & LOCATION                                                                                                                                                    |          |                                                                                                                                        |                                                                                                                                                                                                                                                |                                                                          |
| Development / S<br>Owned Land<br>Common Land A                                                                                                                                                                       |                                                                                                                                                                                                           |                                           | School<br>School | <ul> <li>District Manches</li> <li>Elementary Smy</li> <li>Middle/Jr Hillsid</li> <li>High Manchester</li> </ul> | yth<br>de N | Road School<br>Iiddle School                                                                                                                                  |          | Water Vi<br>Water Bo                                                                                                                   | dy Access                                                                                                                                                                                                                                      |                                                                          |
| Road Frontage<br>Road Frontage T<br>Road Frontage L<br>ROW - Length                                                                                                                                                  | ype Public                                                                                                                                                                                                |                                           | Lot Fea          | tures Landscaped,                                                                                                | , Si        | dewalks                                                                                                                                                       |          | Water Bo<br>Water Fr<br>Waterfro                                                                                                       | ody Name<br>ody Type<br>ontage Length<br>nt Property Rights<br>ody Restrictions                                                                                                                                                                |                                                                          |
| ROW - Width<br>ROW - Parcel Ac<br>ROW to other Pa                                                                                                                                                                    |                                                                                                                                                                                                           |                                           | Survey           | ed Unknown                                                                                                       |             |                                                                                                                                                               |          |                                                                                                                                        |                                                                                                                                                                                                                                                |                                                                          |