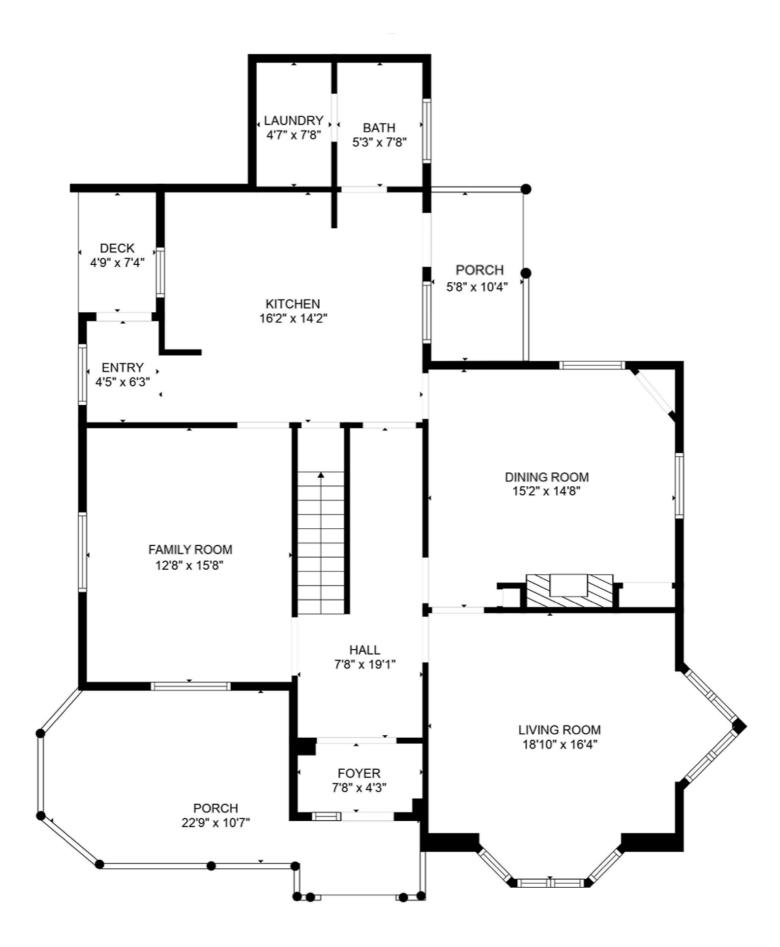

|                                                                                                                                                                                                                      |                                                                                                                                                                                                           |                                           |                  |                                                                                                                  | S           | TRUCTURE                                                                                                                                                      |          |                                                                                                                                        |                                                                                                                                                                                                                                                |                                                                          |
|----------------------------------------------------------------------------------------------------------------------------------------------------------------------------------------------------------------------|-----------------------------------------------------------------------------------------------------------------------------------------------------------------------------------------------------------|-------------------------------------------|------------------|------------------------------------------------------------------------------------------------------------------|-------------|---------------------------------------------------------------------------------------------------------------------------------------------------------------|----------|----------------------------------------------------------------------------------------------------------------------------------------|------------------------------------------------------------------------------------------------------------------------------------------------------------------------------------------------------------------------------------------------|--------------------------------------------------------------------------|
| Construction Sta<br>Rehab Needed<br>Construction Ma<br>Foundation Gran<br>Roof Membrane,<br>Basement Yes<br>Basement Access<br>Basement Access<br>Basement Descri<br>Garage No<br>Garage Capacity<br>Parking Parking | terials Clap<br>nite<br>Slate<br>s Type Walk<br>iption Bulkk                                                                                                                                              | board  <br>k-up                           |                  | Estimated Compl                                                                                                  | leti        | ion                                                                                                                                                           |          | List \$/Sq<br>SqFt-Apx<br>SqFt-Apx<br>SqFt-Apx<br>List \$/Sq<br>SqFt-Apx<br>List \$/Sq<br>SqFt-Apx<br>SqFt-Apx<br>SqFt-Apx<br>SqFt-Apx | Fin Above Grade<br>Ft Fin ABV Grade<br>Fin AG Source<br>Unfn Above Grade<br>Unfn AG Source<br>Fin Below Grade<br>Ft Fin Below Grade<br>Fin BG Source<br>Ft Fin Total<br>Unfn Below Grade<br>Unfn BG Source<br>Tot Below Grade<br>Tot BG Source | 2,404<br>\$239.18<br>Assessor<br>0<br>0<br>\$239.18<br>1,302<br>Assessor |
| ROOMS                                                                                                                                                                                                                | DIMS. / I                                                                                                                                                                                                 | VI                                        | ROOMS            | DIMS. / LVL                                                                                                      |             |                                                                                                                                                               | PUBI     | IC RECORD                                                                                                                              | S                                                                                                                                                                                                                                              |                                                                          |
| Kitchen<br>Bath - 1/2<br>Dining Room<br>Family Room<br>Living Room<br>Primary Bedroom<br>Bedroom<br>Bath - 3/4<br>Bedroom<br>Bedroom                                                                                 | $\begin{array}{c} 15.5 \times 14 \\ 10 \times 7.5 \\ 15 \times 13 \\ 15 \times 12.5 \\ 15 \times 14 \\ 15.5 \times 14 \\ 15.5 \times 13 \\ 7.5 \times 7.5 \\ 13 \times 10.5 \\ 12 \times 9.5 \end{array}$ | 1<br>1<br>1<br>2<br>2<br>2<br>2<br>2<br>2 | Bath - Full      | 7 x 6.5                                                                                                          |             | Deed - Recorded Type<br>Deeds - Total<br>Deed - Book 9412<br>Deed - Page 0548<br>Deed 2 - Page<br>Plan Survey Number<br>Property ID<br>Zoning Residential R-2 | Warranty |                                                                                                                                        | Jse<br>ns                                                                                                                                                                                                                                      |                                                                          |
|                                                                                                                                                                                                                      |                                                                                                                                                                                                           |                                           |                  |                                                                                                                  |             | & LOCATION                                                                                                                                                    |          |                                                                                                                                        |                                                                                                                                                                                                                                                |                                                                          |
| Development / S<br>Owned Land<br>Common Land A                                                                                                                                                                       |                                                                                                                                                                                                           |                                           | School<br>School | <ul> <li>District Manches</li> <li>Elementary Smy</li> <li>Middle/Jr Hillsid</li> <li>High Manchester</li> </ul> | yth<br>de N | Road School<br>Iiddle School                                                                                                                                  |          | Water Vi<br>Water Bo                                                                                                                   | dy Access                                                                                                                                                                                                                                      |                                                                          |
| Road Frontage<br>Road Frontage T<br>Road Frontage L<br>ROW - Length                                                                                                                                                  | ype Public                                                                                                                                                                                                |                                           | Lot Fea          | tures Landscaped,                                                                                                | , Si        | dewalks                                                                                                                                                       |          | Water Bo<br>Water Fr<br>Waterfro                                                                                                       | ody Name<br>ody Type<br>ontage Length<br>nt Property Rights<br>ody Restrictions                                                                                                                                                                |                                                                          |
| ROW - Width<br>ROW - Parcel Ac<br>ROW to other Pa                                                                                                                                                                    |                                                                                                                                                                                                           |                                           | Survey           | ed Unknown                                                                                                       |             |                                                                                                                                                               |          |                                                                                                                                        |                                                                                                                                                                                                                                                |                                                                          |